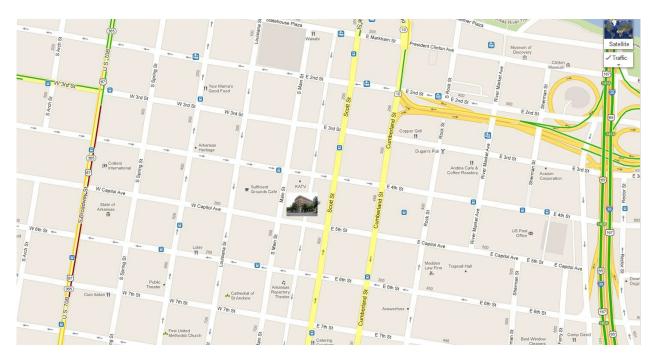

## **Arkansas Department of Higher Education**

FIVE MAIN BUILDING 423 Main Street, Suite 400 Little Rock, AR 72201 501-371-2000

(entrance on Capitol Avenue)

## **Directions from I-30:**

Take Cantrell Exit. Go West on Markham Avenue/3<sup>rd</sup> Street and turn left (south) onto Scott Street. Paid parking available in the "Best Parking Lot" on the southwest corner off Capitol Avenue, between Cumberland and Scott Streets. Some metered parking available on Capitol Avenue and Main Street.

## **Directions from I-630:**

Take Broadway Street Exit. Go North on Broadway. Turn right (east) on Capitol Avenue. Turn left (north) onto Scott Street. Paid parking available in the "Best Parking Lot" on the southwest corner off Capitol Avenue, between Cumberland and Scott Streets. Some metered parking available on Capitol Avenue and Main Street.