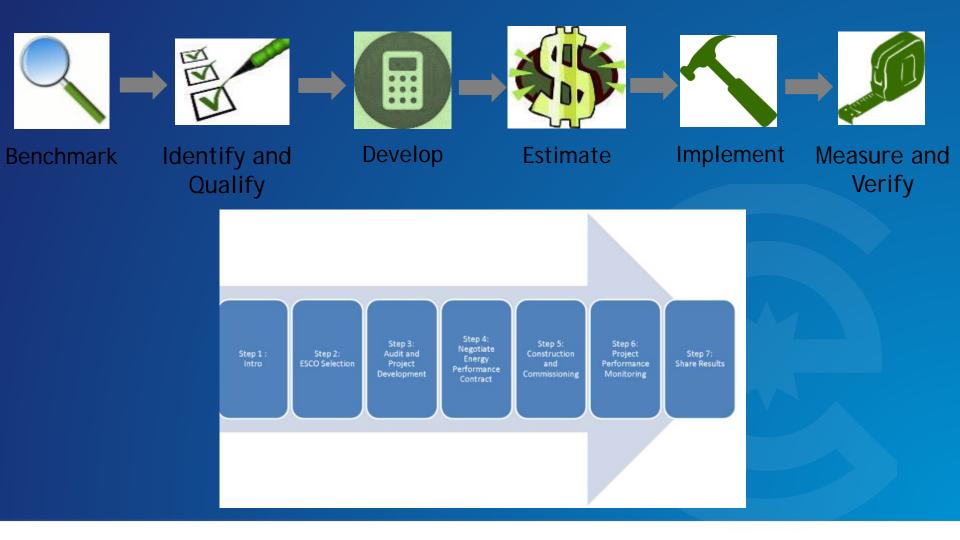

in New Facilities
  - Competing Needs for Capital
- Maintenance Coverage > 90,000 GSF / FTE
  - Significant Need for Technology
- Deferred Maintenance > \$100 / GSF
  - Trending Upward
  - Can't "Keep Up" With "Catch Up" Dollars
- Significant Energy Savings Potential
- Some Potential for Operational Savings





#### The Solution

- Leverage Savings for Funding
- Fund Energy Initiatives
- Fund Deferred Maintenance
- Zero Dollar Budget Impact
- Maximize Utility Rebate Programs
- Access New Funding Alternatives
- Comprehensive Energy Efficiency Program (Energy Services Performance Contract)







#### **The Solution**







#### **The Solution**







#### **Utility Incentives**











#### **Other Incentives**







## **New Funding Alternatives**













#### **The Process**







#### **Higher Ed Facilities**





















#### **Contact Information**

## Tim Staley

PE, CEM, LEED® AP, CxA President / Principal 501-366-8178 Tim@EESfirm.com



## **Erik Swindle**

SCFM, CFM, GCP, LEED® GA
Business Development
501-231-0595
ESwindle@ClearEnergy.com