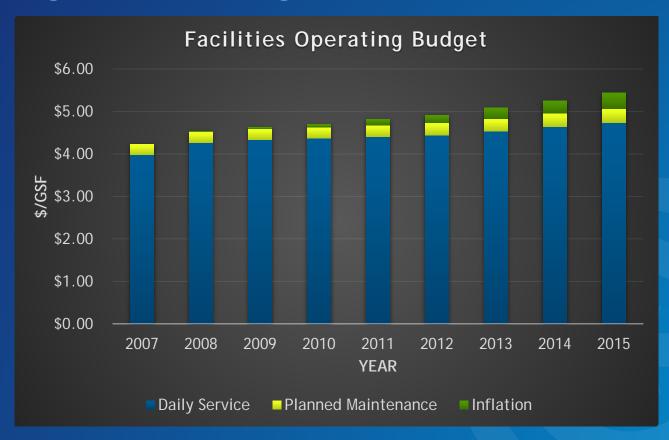

# Funding Deferred Maintenance and Energy Projects

It's not sustainable unless its economically sustainable

## **Aging Infrastructure**



Source:







## **Spending Not Keeping Up With Inflation**



Source:







## **Energy Consumption Relatively Flat**



Source:







#### **The Bottom Line**

- Investing in New Facilities
  - Competing Needs for Capital
- Maintenance Coverage > 90,000 GSF / FTE
  - Significant Need for Technology
- Deferred Maintenance > \$100 / GSF
  - Trending Upward
  - Can't "Keep Up" With "Catch Up" Dollars
- Significant Energy Savings Potential
- Some Potential for Operational Savings





#### The Solution

- Leverage Savings for Funding
- Fund Energy Initiatives
- Fund Deferred Maintenance
- Zero Dollar Budget Impact
- Maximize Utility Rebate Programs
- Access New Funding Alternatives
- Comprehensive Energy Efficiency Program (Energy Services Performance Contract)







#### **The Solution**







#### **The Solution**







#### **Utility Incentive