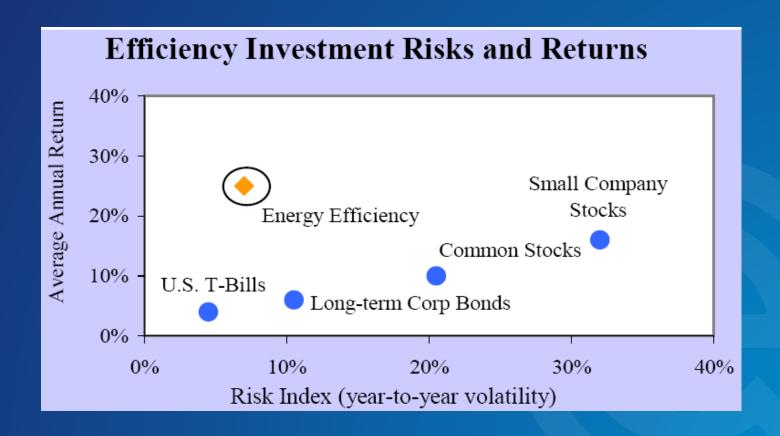

#### **The Bottom Line**

- Investing in New Facilities
  - Competing Needs for Capital
- Maintenance Coverage > 90,000 GSF / FTE
  - Significant Need for Technology
- Deferred Maintenance > \$100 / GSF
  - Trending Upward
  - Can't "Keep Up" With "Catch Up" Dollars
- Significant Energy Savings Potential
- Some Potential for Operational Savings