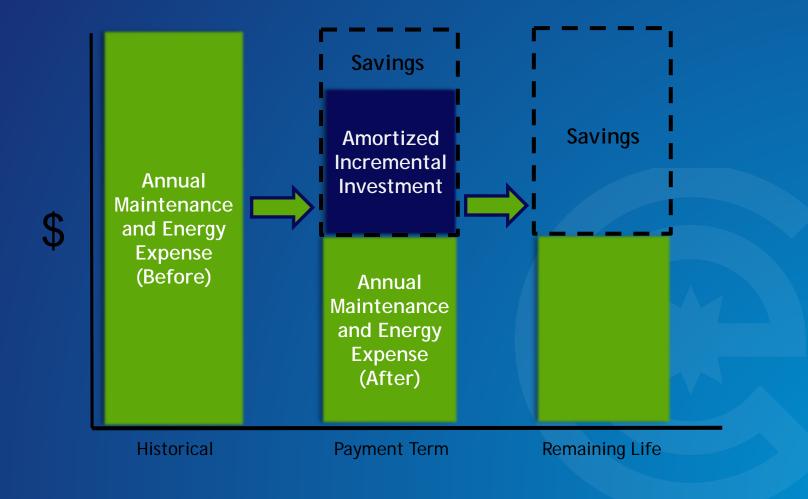

#### The Solution

- Leverage Savings for Funding
- Fund Energy Initiatives
- Fund Deferred Maintenance
- Zero Dollar Budget Impact
- Maximize Utility Rebate Programs
- Access New Funding Alternatives
- Comprehensive Energy Efficiency Program (Energy Services Performance Contract)

#### **The Solution**